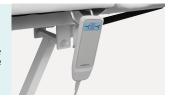

#### **Hand Controller**

The bed is equipped with Hand-held controller, so that the optimal height is easy to be adjusted by pressing the single button gently. The hook on the back is convenient to take down for patients and nurses.