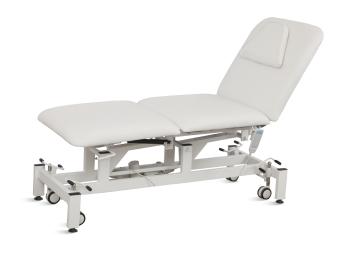

#### **Bed Frame**

The bed frame surface is painted with 1.5mm powder coated steel, and welded by Panasonic Robotic seamlessly. Strong corrosion resistance, environmentally-friendly, bright surface, maintain an overall beautiful appearance. With this structure, the whole bed maintains more stable and makes patients feel more safe.

#### Mattress

The bed platform is integrally made of the high-end composite leather and hand-made cotton mattress, of which the curve design is ergonomic, elastic and soft, breathable, environmentally-friendly, easy to be cleaned, anti-bacterial, impactresistant

#### **Pneumatic Pole Support**

Two air springs are equipped on the back and legs to provide users with a quiet and safe environment during diagnosis and avoid interference.

#### **Control System**

CE certified linear actuator motor, one-buttom free lift, low noise, and long service life. Manual (foot control) electric overall lifting, manual back-rest lifting, leg-rest lifting adjustment, height adjustment.

#### **Hand Controller**

The bed is equipped with Hand-held controller, so that the optimal height is easy to be adjusted by pressing the single button gently. The hook on the back is convenient to take down for patients and nurses.

#### Bed foot equipment

Equipped with 4pcs 3-inch double-sided wheels, 2 fuctions side brake with 4 pedals, which are convenient to move and fix. The design of 360° rotating pulley made of polyurethane PU is strong, durable, nonsip, strong in pressure resistance, and good in stability.

#### Design

Bed surface two fold three ergonomic design, adjust the height according to the patient's height, personalized design help diagnosis. Dual use of bed and chair, high bearing lasting stability, no fear of heavy pressure impact, to ensure safe use.