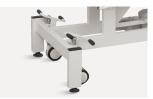

#### Bed foot equipment

Equipped with 4pcs 3-inch double-sided wheels, 2 fuctions side brake with 4 pedals, which are convenient to move and fix. The design of 360° rotating pulley made of polyurethane PU is strong, durable, nonsip, strong in pressure resistance, and good in stability.