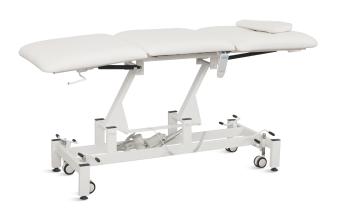

#### **Bed Frame**

The bed frame surface is painted with 1.5mm powder coated steel, and welded by Panasonic Robotic seamlessly. Strong corrosion resistance, environmentally-friendly, bright surface, maintain an overall beautiful appearance. With this structure, the whole bed maintains more stable and makes patients feel more safe.

#### Mattress

The bed platform is integrally made of the high-end composite leather and hand-made cotton mattress, of which the curve design is ergonomic, elastic and soft, breathable, environmentally-friendly, easy to be cleaned, anti-bacterial, impactresistant

#### **Pneumatic Pole Support**

Two air springs are equipped on the back and legs to provide users with a quiet and safe environment during diagnosis and avoid interference.

#### **Control System**

CE certified linear actuator motor, one-buttom free lift, low noise, and long service life. Manual (foot control) electric overall lifting, manual back-rest lifting, leg-rest lifting adjustment, height adjustment.

#### **Hand Controller**

The bed is equipped with Hand-held controller, so that the optimal height is easy to be adjusted by pressing the single button gently. The hook on the back is convenient to take down for patients and nurses.

#### Bed foot equipment

Equipped with 4pcs 3-inch double-sided wheels, 2 fuctions side brake with 4 pedals, which are convenient to move and fix. The design of 360° rotating pulley made of polyurethane PU is strong, durable, nonsip, strong in pressure resistance, and good in stability.

#### Design

Bed surface two fold three ergonomic design, adjust the height according to the patient's height, personalized design help diagnosis. Dual use of bed and chair, high bearing lasting stability, no fear of heavy pressure impact, to ensure safe use.