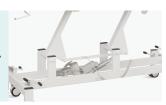

#### **Bed Frame**

The bed frame surface is painted with 1.5mm powder coated steel, and welded by Panasonic Robotic seamlessly. Strong corrosion resistance, environmentally-friendly, bright surface, maintain an overall beautiful appearance. With this structure, the whole bed maintains more stable and makes patients feel more safe.

#### **Pneumatic Pole Support**

Two air springs are equipped on the back and legs to provide users with a quiet and safe environment during diagnosis and avoid interference.

#### Bed foot equipment

Equipped with 4pcs 3-inch double-sided wheels, 2 fuctions side brake with 4 pedals, which are convenient to move and fix. The design of 360° rotating pulley made of polyurethane PU is strong, durable, nonsip, strong in pressure resistance, and good in stability.