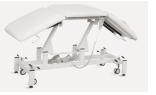

# X36 EXAMINATION TABLE

Registration code: SKD-A

**Healthward** uk

Healthier your life

# X36

#### Design

Bed surface two fold three ergonomic design, adjust the height according to the patient's height, personalized design help diagnosis. Dual use of bed and chair, high bearing lasting stability, no fear of heavy pressure impact, to ensure safe use.