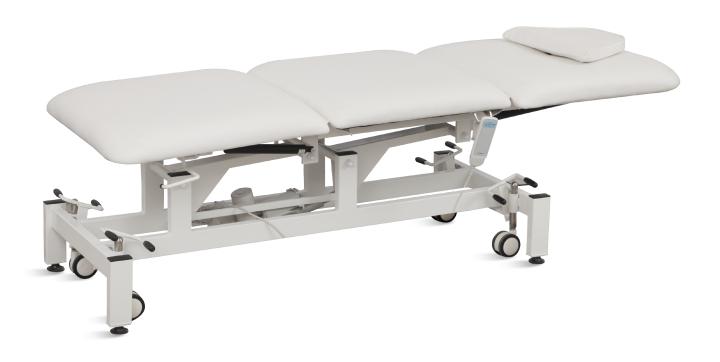

# X36 EXAMINATION TABLE

Registration code: SKD-A

**Healthward** uk

Healthier your life

# X36

## FEATURES AND HIGHLIGHTS

#### **Bed Frame**

The bed frame surface is painted with 1.5mm powder coated steel, and welded by Panasonic Robotic seamlessly. Strong corrosion resistance, environmentally-friendly, bright surface, maintain an overall beautiful appearance. With this structure, the whole bed maintains more stable and makes patients feel more safe.

#### Mattress

The bed platform is integrally made of the high-end composite leather and hand-made cotton mattress, of which the curve design is ergonomic, elastic and soft, breathable, environmentally-friendly, easy to be cleaned, anti-bacterial, impactresistant

#### **Pneumatic Pole Support**

Two air springs are equipped on the back and legs to provide users with a quiet and safe environment during diagnosis and avoid interference.

#### **Control System**

CE certified linear actuator motor, one-buttom free lift, low noise, and long service life. Manual (foot control) electric overall lifting, manual back-rest lifting, leg-rest lifting adjustment, height adjustment.

#### **Hand Controller**

The bed is equipped with Hand-held controller, so that the optimal height is easy to be adjusted by pressing the single button gently. The hook on the back is convenient to take down for patients and nurses.

#### Bed foot equipment

Equipped with 4pcs 3-inch double-sided wheels, 2 fuctions side brake with 4 pedals, which are convenient to move and fix. The design of 360° rotating pulley made of polyurethane PU is strong, durable, nonsip, strong in pressure resistance, and good in stability.

#### **Assorted Pillow**

The neoteric design of the pillow is narrow on the top and wide on the bottom. Its well-shaped and elegant design matches with modern aesthetic ideas and can blend into the environment harmoniously. Pillow can be disassembled according to demand.

#### **Round Covered Edge**

The bed platform was covered in 360°. The soft-touch of surface would be safer for users.

#### Design

Bed surface two fold three ergonomic design, adjust the height according to the patient's height, personalized design help diagnosis. Dual use of bed and chair, high bearing lasting stability, no fear of heavy pressure impact, to ensure safe use.