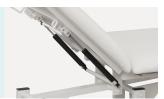

#### **Pneumatic Pole Support**

Two air springs are equipped on the back and legs to provide users with a quiet and safe environment during diagnosis and avoid interference.