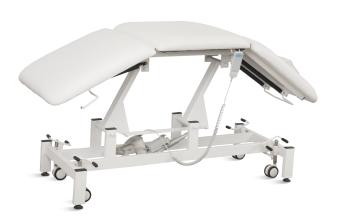

#### **Pneumatic Pole Support**

Two air springs are equipped on the back and legs to provide users with a quiet and safe environment during diagnosis and avoid interference.

#### **Control System**

CE certified linear actuator motor, one-buttom free lift, low noise, and long service life. Manual (foot control) electric overall lifting, manual back-rest lifting, leg-rest lifting adjustment, height adjustment.

#### Design

Bed surface two fold three ergonomic design, adjust the height according to the patient's height, personalized design help diagnosis. Dual use of bed and chair, high bearing lasting stability, no fear of heavy pressure impact, to ensure safe use.