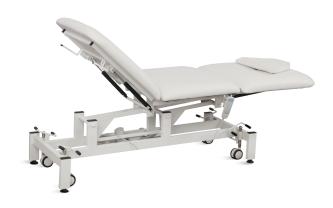

#### **Bed Frame**

The bed frame surface is painted with 1.5mm powder coated steel, and welded by Panasonic Robotic seamlessly. Strong corrosion resistance, environmentally-friendly, bright surface, maintain an overall beautiful appearance. With this structure, the whole bed maintains more stable and makes patients feel more safe.

#### Mattress

The bed platform is integrally made of the high-end composite leather and hand-made cotton mattress, of which the curve design is ergonomic, elastic and soft, breathable, environmentally-friendly, easy to be cleaned, anti-bacterial, impactresistant

#### **Pneumatic Pole Support**

Two air springs are equipped on the back and legs to provide users with a quiet and safe environment during diagnosis and avoid interference.

#### **Control System**

CE certified linear actuator motor, one-buttom free lift, low noise, and long service life. Manual (foot control) electric overall lifting, manual back-rest lifting, leg-rest lifting adjustment, height adjustment.

#### **Hand Controller**

The bed is equipped with Hand-held controller, so that the optimal height is easy to be adjusted by pressing the single button gently. The hook on the back is convenient to take down for patients and nurses.

#### Bed foot equipment

Equipped with 4pcs 3-inch double-sided wheels, 2 fuctions side brake with 4 pedals, which are convenient to move and fix. The design of 360° rotating pulley made of polyurethane PU is strong, durable, nonsip, strong in pressure resistance, and good in stability.

#### Design

Bed surface two fold three ergonomic design, adjust the height according to the patient's height, personalized design help diagnosis. Dual use of bed and chair, high bearing lasting stability, no fear of heavy pressure impact, to ensure safe use.